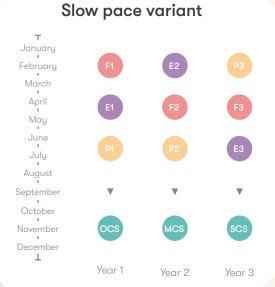

### Planning your CGMA studies.

CGMA computer-based exams organised by CIMA are available all year round. It gives you flexibility to plan your studies according to your schedule and preferences. We would recommend you to plan your CGMA studies and book your courses and exams as early as possible. This way you will ensure that you are on a right track and make progress according to your schedule.

Please see below two study variants for the whole qualification (without the Certificate Level) - with the very fast and slow learning pace. There are many more options, because each break can be shortened or extended by adapting learning to your needs.

Remember, it is extremely important to take the exam within a maximum of three weeks from the date of completing the course. Then you have the highest chance of passing the exam.