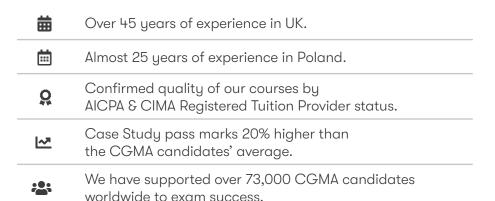

# CGMA at BPP

### Autumn 2024

Offer includes courses towards CIMA's CGMA exams: for Certificate level exams - courses starting between July and December 2024; for OT exams from other levels - courses starting between July and December 2024 and courses for Case Study exams in August and November 2024 sessions.